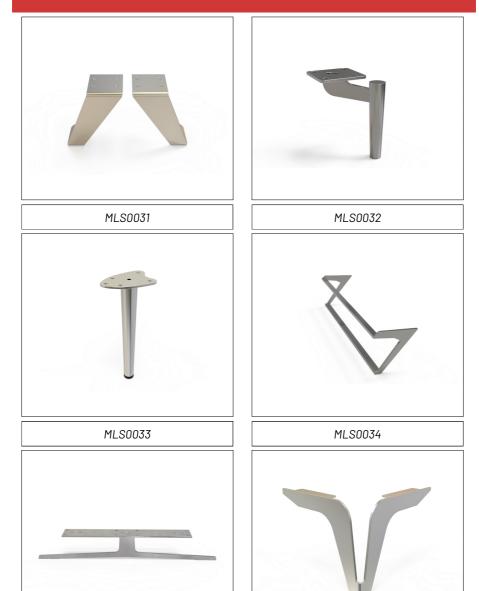

• Metal Sofa Legs

# Introduction to Ordering

## Coatings, Colours

Our designs are not only shapes that we create, you can customize your product with different coatings and colours, even Hydro-dipping of a pattern of your liking and even better your own logo.

It all depends on you.

#### Your choices.

## Chrome Coatings



Basic Chrome (Code:BC)



Gold Chrome (Code:GC)



Rose Chrome (Code:RC)

Deciding on a solid colour?

go on to www.ralcolor.com, and let us know with the format below;



4

Looking forward to discover your artistic skills?

Contact us at info@motusteknik.com, for more ideas.

Page 3 www.motus.com.tr



Page 4 www.motus.com.tr



Page 5 www.motus.com.tr













Page 6 www.motus.com.tr













Page 7 www.motus.com.tr













Page 8 www.motus.com.tr



MLS0035 MLS0036

Page 9 www.motus.com.tr













Page 10 www.motus.com.tr



Page 11 www.motus.com.tr



Page 12 www.motus.com.tr













Page 13 www.motus.com.tr



Page 14 www.motus.com.tr





Kirazpınar Mah. 2744. Sk. Gebze, 41400 Kocaeli TURKEY

Phone: 850-555-5555

Email: info@motusteknik.com Web: www.motus.com.tr