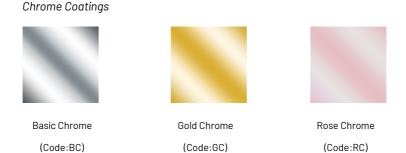

### Coatings, Colours

Our designs are not only shapes that we create, you can customize your product with different coatings and colours, even Hydro-dipping of a pattern of your liking and even better your own logo.

### Your choices.

Deciding on a solid colour?

go on to www.ralcolor.com, and let us know with the format below;