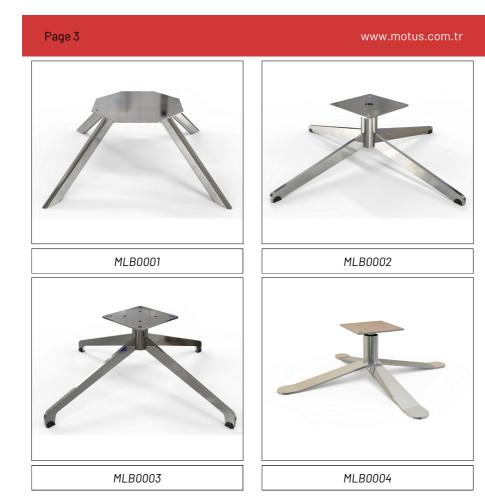

2021/10 Metal Legs Bergère Series



### **Product Catalogue**

## **Bergere Series**



Contents

• Metal Bergère Legs

### Page 2

# Introduction to Ordering

### Coatings, Colours

Our designs are not only shapes that we create, you can customize your product with different coatings and colours, even Hydro-dipping of a pattern of your liking and even better your own logo.

### It all depends on you.

### Your choices.



Deciding on a solid colour?

go on to www.ralcolor.com, and let us know with the format below;



#### ◀

Looking forward to discover your artistic skills?

Contact us at info@motusteknik.com, for more ideas.





Kirazpınar Mah. 2744. Sk. Gebze, 41400 Kocaeli TURKEY

Phone: 850-555-5555 Email: info@motusteknik.com Web: www.motus.com.tr